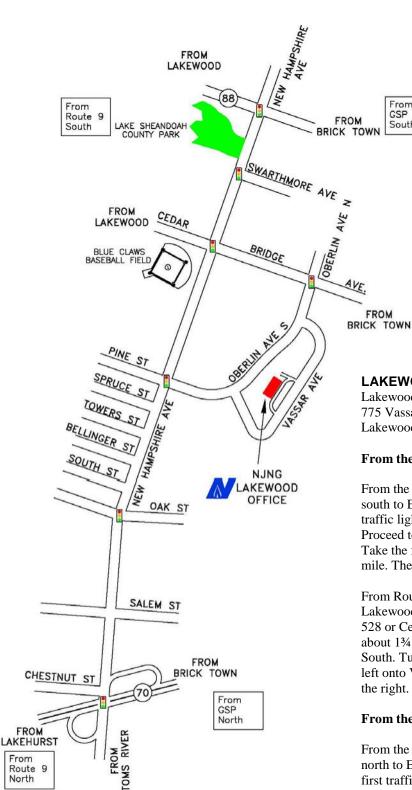

## **LAKEWOOD OFFICE**

Lakewood Industrial Park 775 Vassar Avenue Lakewood, NJ 08701

## From the North:

FROM

From

South

**GSP** 

From the Garden State Parkway: Take the Garden State Parkway south to Exit 89. At the end of the ramp, turn right and proceed to traffic light. Turn left at traffic light onto Cedar Bridge Avenue. Proceed to second traffic light and turn left onto Oberlin Avenue. Take the first left onto Vassar Avenue and proceed for about 1/4 mile. The NJNG office is the second building on the right.

From Route 9: Take Route 9 south and turn left onto Main Street in Lakewood. Take the first right onto S. Clifton Avenue (aka Route 528 or Cedar Bridge Avenue). Proceed on Cedar Bridge Avenue for about 1¾ miles past New Hampshire Avenue to Oberlin Avenue South. Turn right onto Oberlin Avenue and then take the immediate left onto Vassar Avenue. The NJNG office is the third building on the right.

## From the South:

From the Garden State Parkway: Take the Garden State Parkway north to Exit 90, and turn left onto Chambersbridge Road. At the first traffic light, turn left onto Route 88 west. Proceed on Route 88 and turn left at the traffic light onto New Hampshire Avenue (just past Pine Belt Chevrolet). At the third traffic light, turn left onto Oberlin Avenue. Proceed about 1/4 mile and turn right onto Vassar Avenue. The NJNG office is the second building on the left.

From Route 9: Take Route 9 north to Route 70 east. Proceed on Route 70 east for about 11/4 miles and use the jughandle to turn left onto New Hampshire Avenue. Continue on New Hampshire Avenue and turn left onto Oberlin Avenue. Proceed about 1/4 mile and turn right onto Vassar Avenue. The NJNG office is the second building on the left.