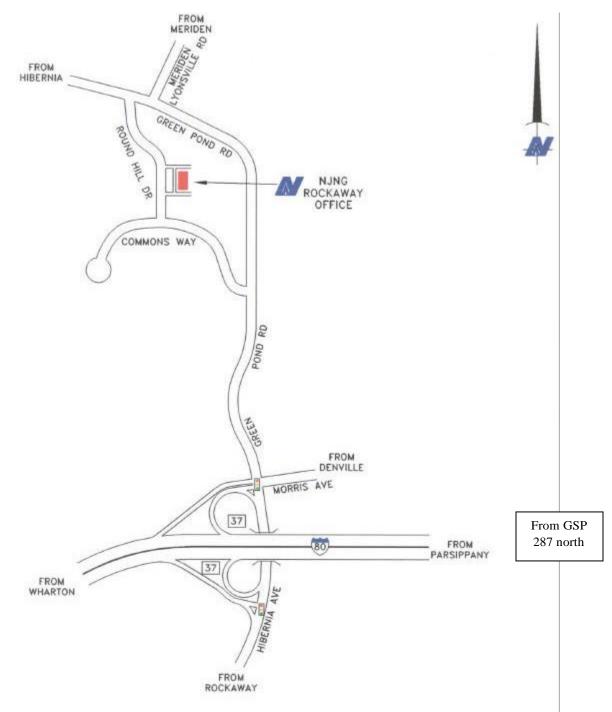

## **ROCKAWAY OFFICE**

Roundhill Corporate Center 201 Roundhill Drive Rockaway, NJ 07866

**From the North:** Take the Garden State Parkway south to Route 287 north. Continue on Route 287 north to Route 80 west. Proceed on Route 80 west to Exit 37 (Hibernia – Rockaway). Turn left at the traffic light onto Greenpond Road. Proceed approximately two miles and turn left at the second traffic light onto Commons Way. Take the first right onto Roundhill Drive. The NJNG office is the second building on the right.

**From the South:** Take the Garden State Parkway north to Route 287 north. Follow directions above from Route 287 north.

From the West: Take Interstate 80 east to Exit 37. Follow directions above from Exit 37.

From the East: Take Interstate 80 west to Exit 37. Follow directions above from Exit 37.