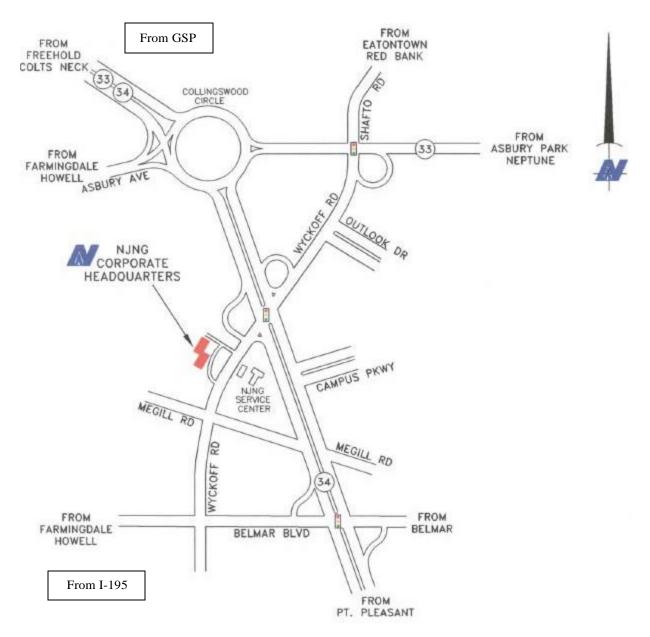

## WALL TOWNSHIP OFFICE

(New Jersey Resources Corporate Headquarters) 1415 Wyckoff Road Wall, NJ 07719

**From the North**: Take the Garden State Parkway south to Exit 100A (Route 33 West – Freehold). Proceed on Route 33 west and turn left at the first traffic light onto Wyckoff Road. Cross Route 34 and turn right into the first driveway on the right. For customer parking, take the first left. The NJNG payment office is located at the ground floor entrance. For visitor parking, follow the driveway to the rear of the building.

**From the South**: Take the Garden State Parkway north to Exit 100B (Highway 33 West – Freehold). Follow directions above from Route 33 west.

**From the West**: Take Interstate 195/Route 138 east to Exit 35B (Route 34 North/Matawan). Proceed on Route 34 north approximately three miles through the light at Wyckoff Road and turn right for the jughandle onto Wyckoff Road. Cross Route 34 and turn right into the first driveway on the right. For customer parking, take the first left. The NJNG payment office is located at the ground floor entrance. For visitor parking, follow the driveway to the rear of the building.

**From the East**: Take Interstate 195/Route138 west. Continue on Route 138 west to Exit 35B (Route 34 North/Matawan). Follow directions above from Exit 35B.